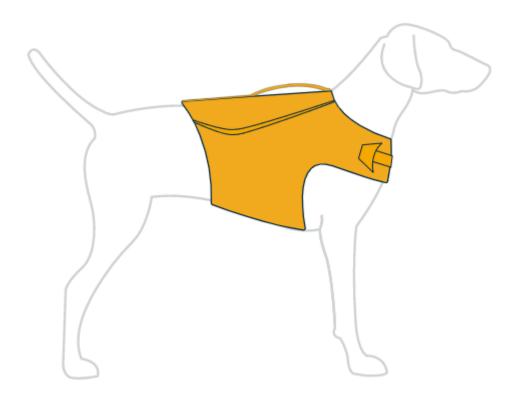

tween sizes: Choose the smaller size.

| Size | Girth                 |
|------|-----------------------|
| XXS  | 13-17 in (33-43 cm)   |
| XS   | 17-22 in (43-56 cm)   |
| S    | 22-27 in (56-69 cm)   |
| M    | 27-32 in (69-81 cm)   |
| L    | 32-36 in (81-91 cm)   |
| XL   | 36-42 in (91- 107 cm) |





| Size | Length (A)         | Neck (B)                   |
|------|--------------------|----------------------------|
| XXS  | 7.25 in (18.5 cm)  | 10.5-12.75 in (27-32.5 cm) |
| XS   | 10.25 in (26 cm)   | 12.25-16.25 in (31-41 cm)  |
| S    | 11.75 in (30 cm)   | 15-19.75 in (38-50 cm)     |
| M    | 15 in (38 cm)      | 17.75-23.25 in (45-59 cm)  |
| L    | 16.25 in (41.5 cm) | 20.75-26.75 in (53-68 cm)  |
| XL   | 19.25 in (49 cm)   | 22.75-29.5 in (58-75 cm)   |

## Coverage Style