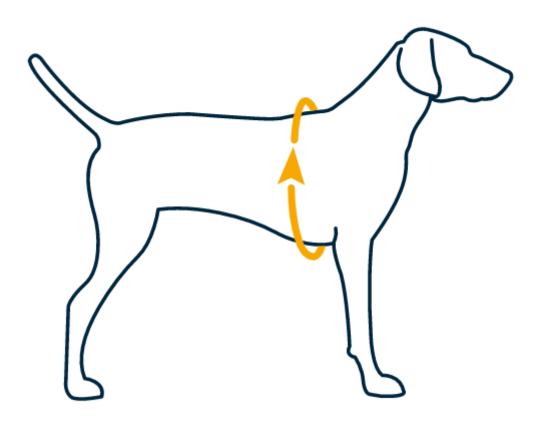

## Ruffwear Sizing Chart & Technical Specs Float Coat

Use the sizing chart to find the right size for your dog. In between sizes: Choose the smaller size.

| Size | Girth                 |
|------|-----------------------|
| XXS  | 13-17 in (33-43 cm)   |
| XS   | 17-22 in (43-56 cm)   |
| S    | 22-27 in (56-69 cm)   |
| M    | 27-32 in (69-81 cm)   |
| L    | 32-36 in (81-91 cm)   |
| XL   | 36-42 in (91- 107 cm) |