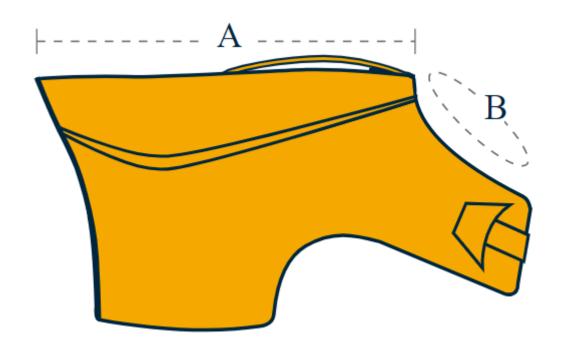

| Size | Length (A)         | Neck (B)                   |
|------|--------------------|----------------------------|
| XXS  | 7.25 in (18.5 cm)  | 10.5-12.75 in (27-32.5 cm) |
| XS   | 10.25 in (26 cm)   | 12.25-16.25 in (31-41 cm)  |
| S    | 11.75 in (30 cm)   | 15-19.75 in (38-50 cm)     |
| M    | 15 in (38 cm)      | 17.75-23.25 in (45-59 cm)  |
| L    | 16.25 in (41.5 cm) | 20.75-26.75 in (53-68 cm)  |
| XL   | 19.25 in (49 cm)   | 22.75-29.5 in (58-75 cm)   |